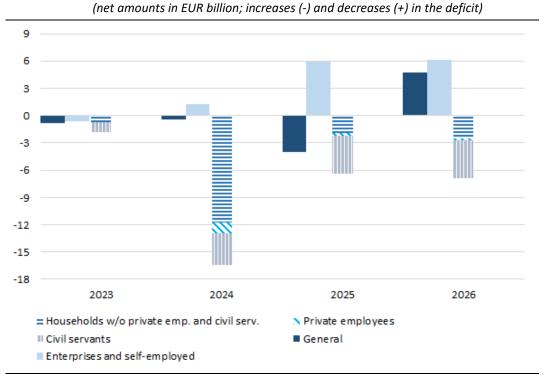

With regard to the main beneficiaries of the manoeuvre, the Focus Paper highlights the year-by-year net impacts on each of the three macro groups of measures: those for households, those for businesses and the self-employed, and the 'general' ones, i.e. those aimed at several types of subjects at the same time. In 2024, households will benefit most from the manoeuvre, especially those with employees among their members, with net benefits totalling EUR 16.4 billion, of which EUR 3.4 billion for public employees alone. Also in 2025 and 2026, the main beneficiaries of the manoeuvre will be households (about EUR 6.4 billion and EUR 6.9 billion, respectively), especially civil servants. For the 2024-25 period, albeit to a lesser extent, net resources have also been earmarked for general interventions and purposes (net benefit of 4 billion). On the other hand, the net impact on businesses and the self-employed is restrictive, contributing to the improvement of the balance in all years of the 2024-26 period compared to the scenario under unchanged legislation.

Figure 1 - Converted Italian Decree-Law 145/2023, Budget Law for 2024, Italian Decree-Law 209/2023 and Italian Legislative Decree 216/2023: manoeuvre for the 2024-26 three-year period and effects on 2023 of Italian Decree-Law 145/2023 – Beneficiaries